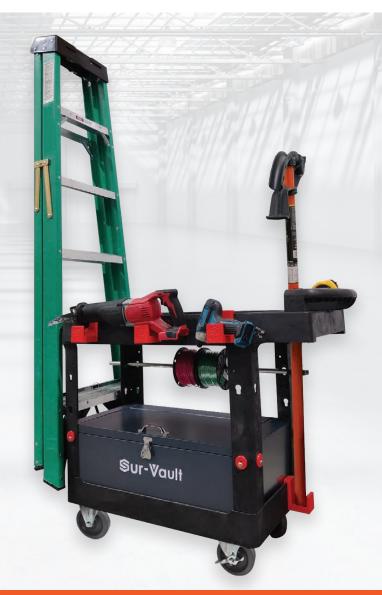

## **Sur**Pro

Keep valuable tools secure and accessible with lockable toolbox

Free-spinning electrical wire and cable spools can be hung on the cart legs and pulled without tugging or tangling

Heavy duty 5" x 1-1/4" casters and accessories make transporting heavy pipe benders and bulky ladders from jobsite to jobsite and in-and-out of vehicles safe and easy