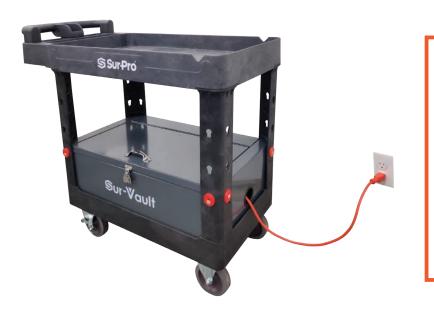

# **Sur**Pro

Built-in V-Cut stablizes conduit in place while the cart provides a portable measuring and cutting surface

Securely and conveniently keep power tools, phones or accessories charged while the cart is locked using the built-in knockout electrical pass-through and optional power strip with USB