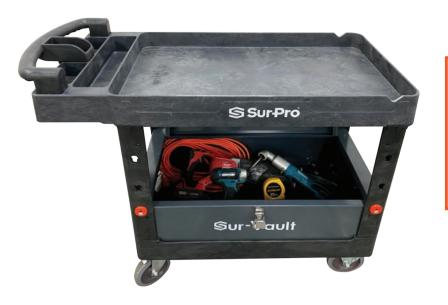

## **Sur**Pro

Keep valuable tools secure and accessible with lockable toolbox

Free-spinning electrical wire and cable spools can be hung on the cart legs and pulled without tugging or tangling

Heavy duty 5" x 1-1/4" casters and accessories make transporting heavy pipe benders and bulky ladders from jobsite to jobsite and in-and-out of vehicles safe and easy

# **Sur**Pro

Built-in V-Cut stablizes conduit in place while the cart provides a portable measuring and cutting surface

Securely and conveniently keep power tools, phones or accessories charged while the cart is locked using the built-in knockout electrical pass-through and optional power strip with USB