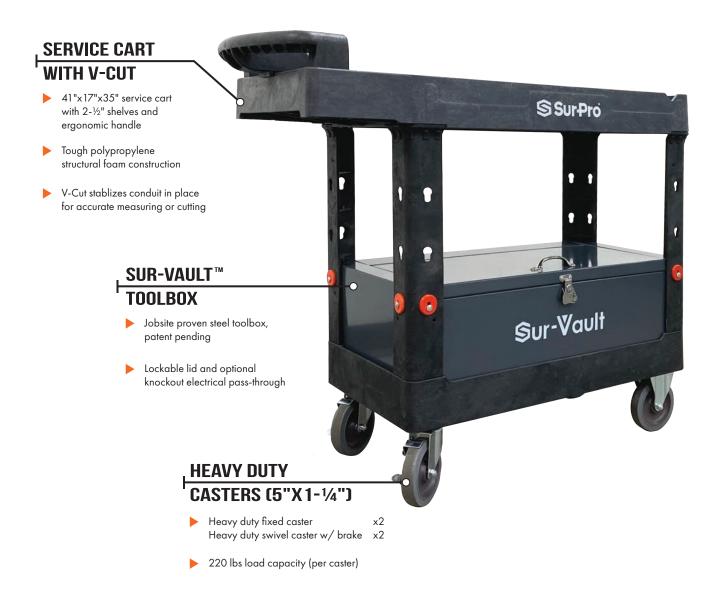

#### Item Code: CART-K05

### **Power Tool Cart**

## **Sur**Pro

Keep valuable tools secure and accessible with lockable toolbox

Free-spinning electrical wire and cable spools can be hung on the cart legs and pulled without tugging or tangling

Heavy duty 5" x 1-1/4" casters and accessories make transporting heavy pipe benders and bulky ladders from jobsite to jobsite and in-and-out of vehicles safe and easy

# **Sur**Pro

Built-in V-Cut stablizes conduit in place while the cart provides a portable measuring and cutting surface

Securely and conveniently keep power tools, phones or accessories charged while the cart is locked using the built-in knockout electrical pass-through and optional power strip with USB