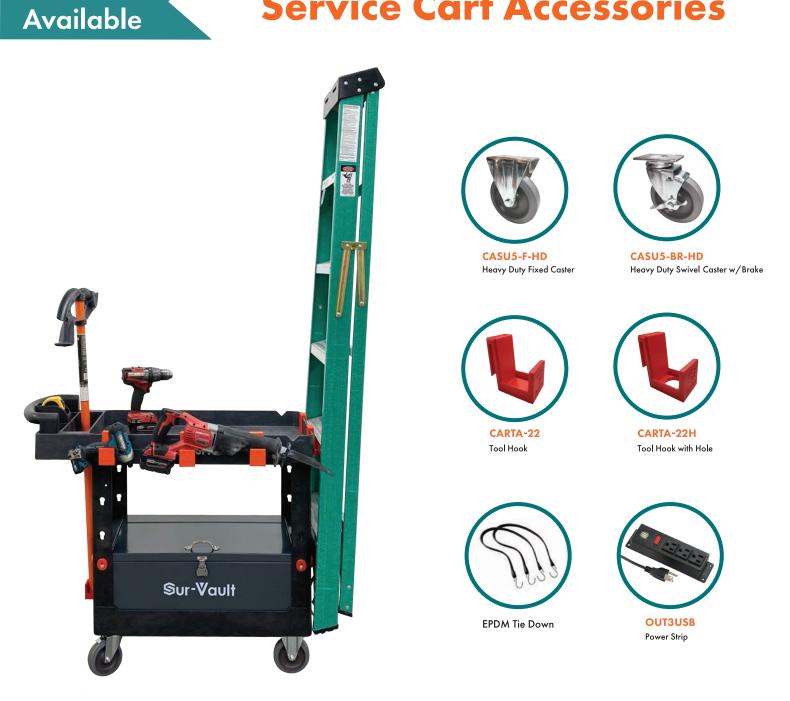

### **Service Cart Accessories**

| Item Code | Description                                                                                            |
|-----------|--------------------------------------------------------------------------------------------------------|
| CARTA-AH  | Heavy Duty Caster Kit (HD Fixed Caster x 2, HD Swivel Caster w/ Brake x2, Bots and Nuts Included)      |
| CARTA-L   | Service Cart Ladder Hook Kit (EPDM Tie Down x 2, Tool Hook x1, Tool Hook w/ Hole x1)                   |
| CARTA-TP  | Service Cart Tool and Pole Hook Kit (Tool Hook x 2, Tool Hook w/ Hole x 2)                             |
| CARTA-TPL | Service Cart Tool, Pole, and Ladder Hook Kit (EPDM Tie Down x 2, Tool Hook x 4, Tool Hook w/ Hole x 4) |
| OUT3USB   | 3-Outlet Power Strip w/ 2 USB Ports and 6' Cord                                                        |