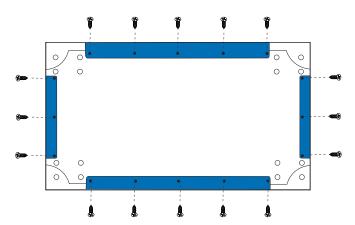

From inside the Tool Box, secure all **Panels** to the Service Cart with **Screws**.

6

If using optional knockout **Electrical Pass-through**, make sure to remove plate(s) first, then securely install the **2-Piece Plastic Grommets** onto the hole. One piece from inside and the other piece from outside - snapping together as illustrated below.