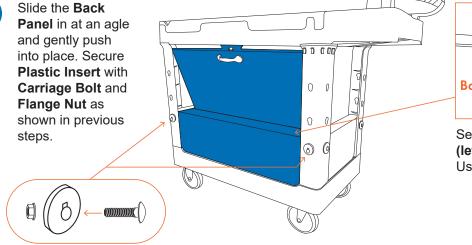

Secure Back Panel to both Side Panels (left and right) from inside the Tool Box. Use Carriage Bolts and Flange Nuts.

> **Need Help?** 1-888-443-8889

Install the **Front Panel** and secure with **Plastic Inserts**, **Carriage Bolts** and **Flange Nuts** as shown.