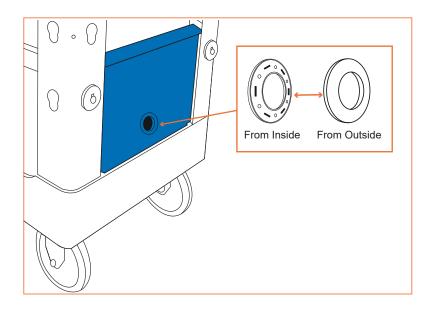

From inside the Tool Box, secure all **Panels** to the Service Cart with **Screws**.

6

If using optional knockout **Electrical Pass-through**, make sure to remove plate(s) first, then securely install the **2-Piece Plastic Grommets** onto the hole. One piece from inside and the other piece from outside - snapping together as illustrated below.