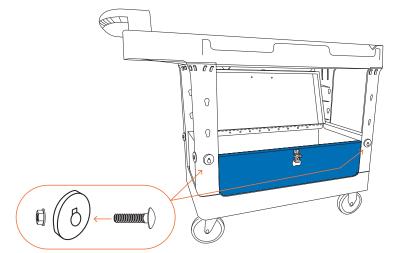

From inside the Tool Box, secure all **Panels** to the Service Cart with **Screws**.

6

If using optional knockout **Electrical Pass-through**, make sure to remove plate(s) first, then securely install the **2-Piece Plastic Grommets** onto the hole. One piece from inside and the other piece from outside - snapping together as illustrated below.