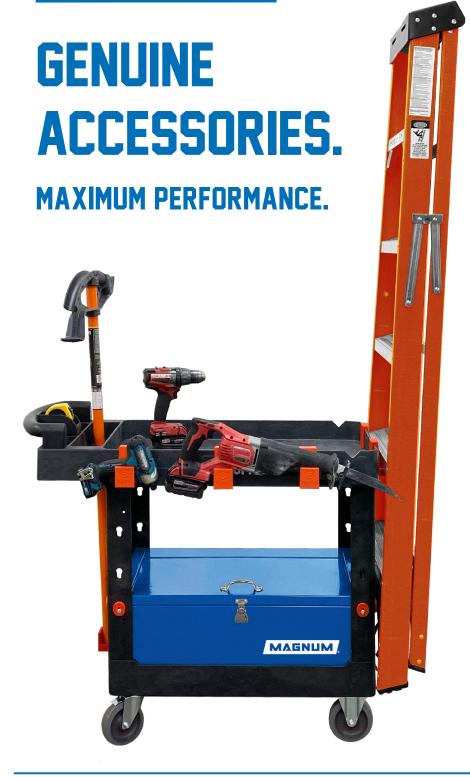

#### **SERVICE CART ACCESSORIES**

# MAGNUM

CASU5-F-HD Heavy-Duty Fixed Caster

CASU5-BR-HD Heavy-Duty Swivel Caster w/ Brake

**CARTA-AH** 

Heavy-Duty Caster Kit w/ 4
Casters (2 Swivel w/ Brake & 2 Fixed)

CARTA-22 Tool Hook

CARTA-22H
Tool Hook w/ Hole

#### **CARTA-L**

(2) EPDM Tie Down, (1) Tool Hook, (1) Tool Hook with Hole

#### **CARTA-TP**

Service Cart Tool & PoleHook Kit (2 Tool Hooks & 2 Tool Hooks w/ Hole)

#### **CARTA-TPL**

Service Cart Tool, Pole & Ladder Hook Kit (2 EPDM Tie-Downs, 4 Tool Hooks & 4 Tool Hooks w/ Hole)

#### **OUT3USB** 3-Outlet Power Supply w/ 2 USB & 9' Cord