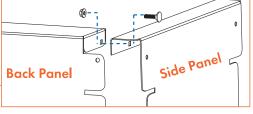

Secure Back Panel to both Side Panels (left and right) from inside the Tool Box. Use Carriage Bolts and Flange Nuts.

> **Need Help?** 1-888-443-8889

Install the **Front Panel** and secure with **Plastic Inserts**, **Carriage Bolts** and **Flange Nuts** as shown.