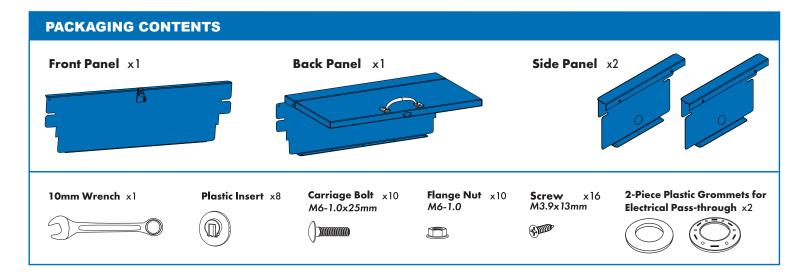

#### **ASSEMBLY INSTRUCTIONS**

Installing the Tool Box is much easier when the top tray of the Service Cart is removed. When assembling a new Helpful Tip: Service Cart and Tool Box, install the top tray last. When installing the Tool Box on an existing cart, remove the top tray first.

Secure Back Panel to both Side Panels (left and right) from inside the Tool Box. Use Carriage Bolts and Flange Nuts.

> **Need Help?** 1-888-443-8889

Install the **Front Panel** and secure with **Plastic Inserts**, **Carriage Bolts** and **Flange Nuts** as shown.

From inside the Tool Box, secure all **Panels** to the Service Cart with **Screws**.

6

If using optional knockout **Electrical Pass-through**, make sure to remove plate(s) first, then securely install the **2-Piece Plastic Grommets** onto the hole. One piece from inside and the other piece from outside - snapping together as illustrated below.