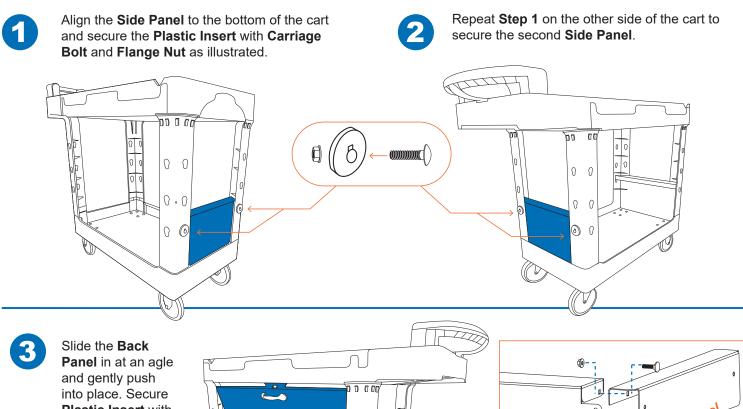

Secure Back Panel to both Side Panels (left and right) from inside the Tool Box. Use Carriage Bolts and Flange Nuts.

> **Need Help?** 1-888-443-8889

Install the **Front Panel** and secure with **Plastic Inserts**, **Carriage Bolts** and **Flange Nuts** as shown.