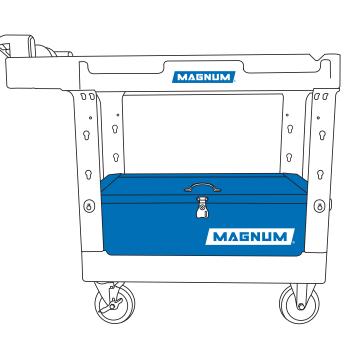

# MOBILE SERVICE CART SECURITY TOOL BOX

# **CART4117-BS**

Magnum Vault Service Cart Security Tool Box (Small) (for 4117 Series Carts\*)