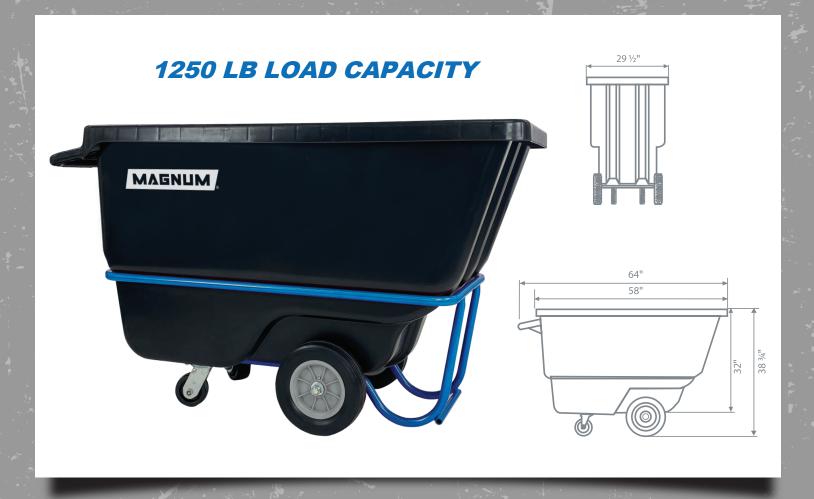

## **DUC100-F**

## 1 Cu. Yd. Covered Capacity Dump Cart with Forklift Ready Frame (Injection Molded)

| 100               |                |
|-------------------|----------------|
| Max Load Capacity | 1250 LB        |
| Wheel Type        | 12" Heavy-Duty |
| Caster Type       | 5" Heavy-Duty  |
| Item Weight       | 103 LB         |
| Pallet Count      | 7 PC           |

- Dumping can be performed by a single user
- Smooth surface is easy to clean and resists corrosion
- Fits through standard doorways and elevators
- · Save freight and space by stacking more on a pallet
- Construction grade wheels and casters