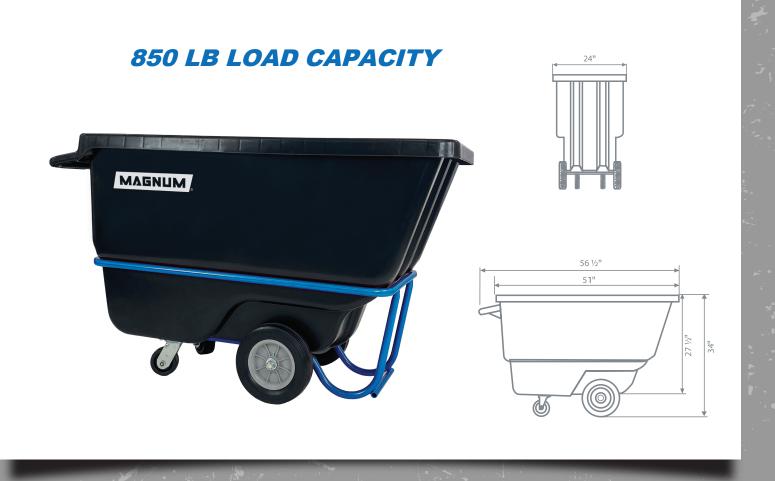

## **DUC12T-F**

## 1/2 Cubic Yard Dump Cart

with Forklift Ready Frame (Injection Molded)

| Max Load Capacity | 850 LB         |
|-------------------|----------------|
| Wheel Type        | 10" Heavy-Duty |
| Caster Type       | 4" Heavy-Duty  |
| Item Weight       | 82 LB          |
| Pallet Count      | 8 PC           |