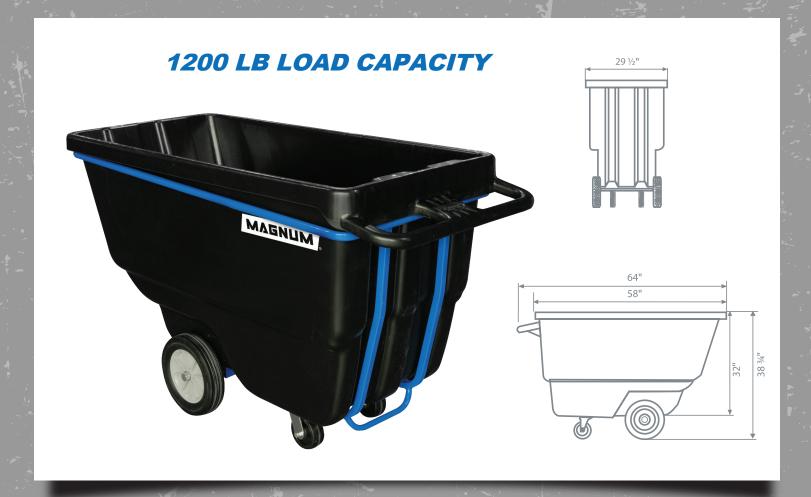

## **DUC100-H**

## 1 Cu. Yd. Covered Capacity Dump Cart with Heavy-Duty Full Frame (Injection Molded)

| 1 1 1 1 1 1 1 1 1 1 1 1 1 1 1 1 1 1 1 |                |
|---------------------------------------|----------------|
| Max Load Capacity                     | 1200 LB        |
| Wheel Type                            | 12" Heavy-Duty |
| Caster Type                           | 5" Heavy-Duty  |
| Item Weight                           | 112 LB         |
| Pallet Count                          | 10 PC          |

- Dumping can be performed by a single user
- Smooth surface is easy to clean and resists corrosion
- Fits through standard doorways and elevators
- · Save freight and space by stacking more on a pallet
- Construction grade wheels and casters